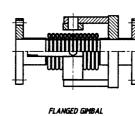

AXIAL FLANGED WITH EXTERNAL COVER AND SLEEVE

AXIAL WITH FLOATING FLANGES

AXIAL WITH FLOATING FLANGES AND TIE RODS

BUTT WELD ARTICULATED

FLANGED ARTICULATED

BUTT WELD ARTICULATED WITH THE RODS

FLANGED ARTICULATED WITH TIE RODS