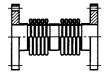

AXIAL FLANGED WITH EXTERNAL COVER AND SLEEVE

AXIAL WITH FLOATING FLANGES

AXIAL WITH FLOATING FLANGES AND TIE RODS

BUTT WELD ARTICULATED

FLANGED ARTICULATED

BUTT WELD ARTICULATED WITH THE RODS

FLANGED ARTICULATED WITH TIE RODS