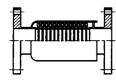

AXIAL FLANGED WITH EXTERNAL COVER AND SLEEVE

AXIAL WITH FLOATING FLANGES

AXIAL WITH FLOATING FLANGES AND TIE RODS

BUTT WELD ARTICULATED

FLANGED ARTICULATED

BUTT WELD ARTICULATED WITH THE RODS

FLANGED ARTICULATED WITH TIE RODS