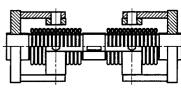

AXIAL FLANGED WITH EXTERNAL COVER AND SLEEVE

AXIAL WITH FLOATING FLANGES

AXIAL WITH FLOATING FLANGES AND TIE RODS

BUTT WELD ARTICULATED

FLANGED ARTICULATED

BUTT WELD ARTICULATED WITH THE RODS

FLANGED ARTICULATED WITH TIE RODS