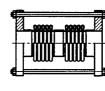

AXIAL FLANGED WITH EXTERNAL COVER AND SLEEVE

AXIAL WITH FLOATING FLANGES

AXIAL WITH FLOATING FLANGES AND TIE RODS

BUTT WELD ARTICULATED

FLANGED ARTICULATED

BUTT WELD ARTICULATED WITH THE RODS

FLANGED ARTICULATED WITH TIE RODS