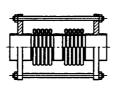

AXIAL FLANGED WITH EXTERNAL COVER AND SLEEVE

AXIAL WITH FLOATING FLANGES

AXIAL WITH FLOATING FLANGES AND TIE RODS

BUTT WELD ARTICULATED

FLANGED ARTICULATED

BUTT WELD ARTICULATED WITH THE RODS

FLANGED ARTICULATED WITH TIE RODS