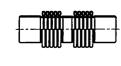

AXIAL FLANGED WITH EXTERNAL COVER AND SLEEVE

AXIAL WITH FLOATING FLANGES

AXIAL WITH FLOATING FLANGES AND TIE RODS

BUTT WELD ARTICULATED

FLANGED ARTICULATED

BUTT WELD ARTICULATED WITH THE RODS

FLANGED ARTICULATED WITH TIE RODS